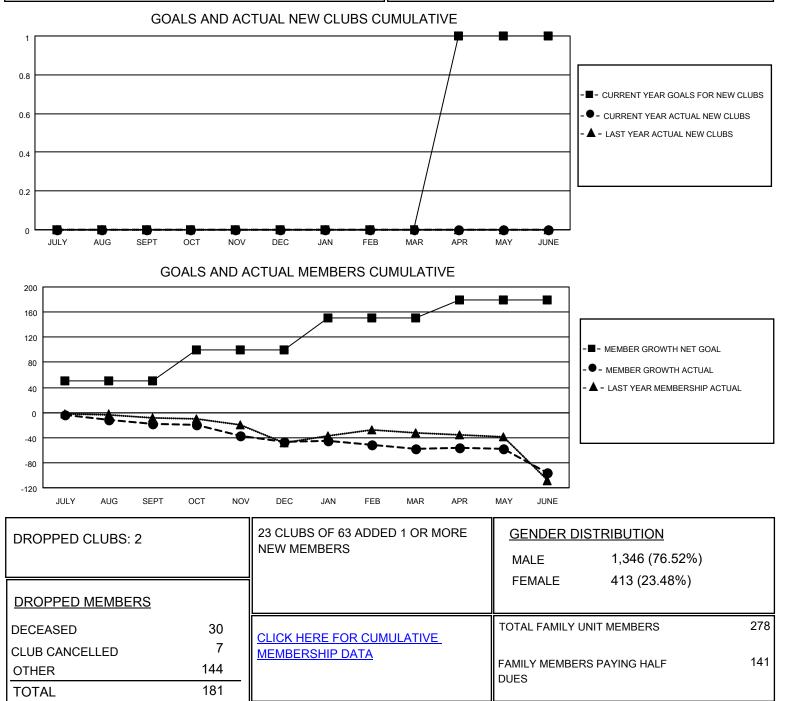

## LOCATION ILLINOIS

District 1 BK

Results as of: 6/30/2021

| Clubs                 |               |           |               | Members               |                          |                         |                                                    |
|-----------------------|---------------|-----------|---------------|-----------------------|--------------------------|-------------------------|----------------------------------------------------|
| RESULTS FOR 2020-2021 |               |           |               | RESULTS FOR 2020-2021 |                          |                         |                                                    |
| QUARTER               | NEW CLUB GOAL | NEW CLUBS | DROPPED CLUBS | QUARTER               | EMBER GROWTH NET<br>GOAL | MEMBER GROWTH<br>ACTUAL | DROPPED<br>MEMBERS ACTUAL<br>(including transfers) |
| JULY/AUG/SEPT         | 0             | 0         | 1             | JULY/AUG/SEPT         | 50                       | 21                      | 38                                                 |
| OCT/NOV/DEC           | 0             | 0         | 0             | OCT/NOV/DEC           | 50                       | 24                      | 48                                                 |
| JAN/FEB/MAR           | 0             | 0         | 0             | JAN/FEB/MAR           | 50                       | 20                      | 29                                                 |
| APR/MAY/JUNE          | 1             | 0         | 1             | APR/MAY/JUNE          | 30                       | 33                      | 66                                                 |